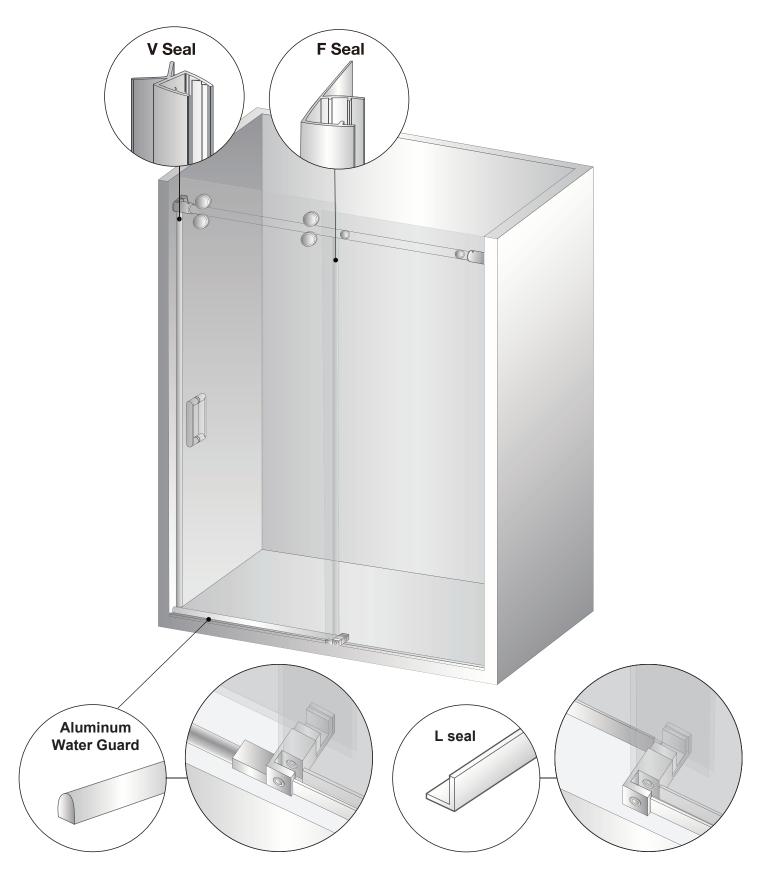

### ♦ Seal Page

Preferred method: aluminum water guard

Optional method: polycarbonate L-seal