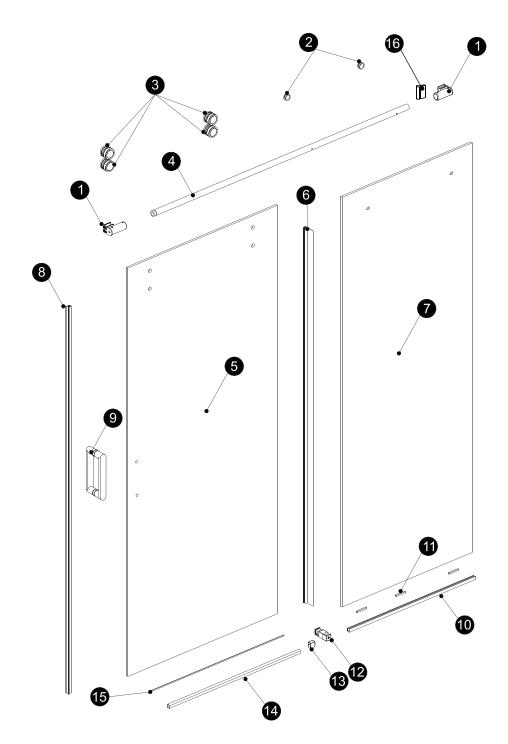

## **♦** Assembly Drawing

#### **PACKING LIST**

| PART # | DESCRIPTION         | Q'TY | PART # | DESCRIPTION                | Q'TY |
|--------|---------------------|------|--------|----------------------------|------|
| 1      | Wall Bracket        | 2pcs | 9      | Handle                     | 1pc  |
| 2      | Fixed Panel Holders | 2pcs | 10     | Aluminium Bottom U Channel | 1pc  |
| 3      | Roller              | 4pcs | 11     | 1/4" Cushions              | 3pcs |
| 4      | Track               | 1pc  | 12     | Bottom Guide               | 1pc  |
| 5      | Door Panel          | 1pc  | 13     | End Block                  | 1pc  |
| 6      | F Seal              | 1pc  | 14     | Aluminium Water Guard      | 1pc  |
| 7      | Fixed Panel         | 1pc  | 15     | L Seal                     | 1pc  |
| 8      | V Seal              | 1pc  | 16     | Safety Bumper              | 1pc  |