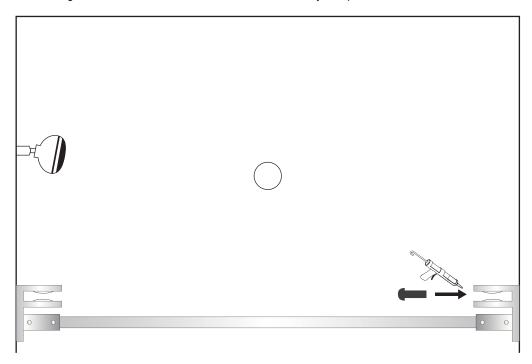

### **♦** Safety Bumper Page

For configurations with shower head to the left insert safety bumpers into wall brackets as shown

For configurations with shower head to the right insert safety bumpers into wall brackets as shown