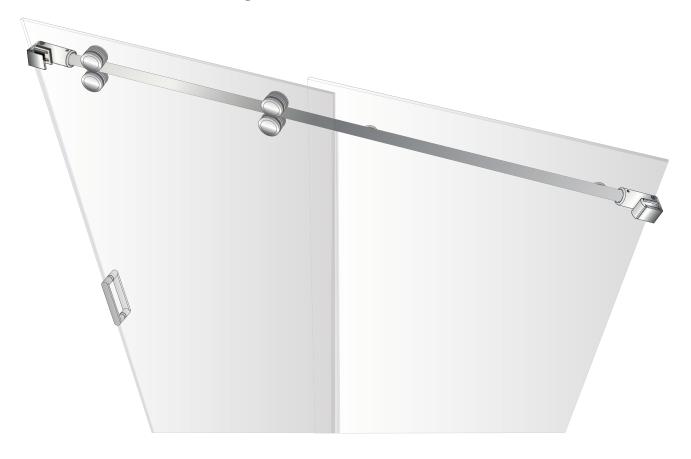

----|--------|----------------------------|------|
| 1      | Wall Bracket        | 2pcs | 9      | Handle                     | 1pc  |
| 2      | Fixed Panel Holders | 2pcs | 10     | Aluminium Bottom U Channel | 1pc  |
| 3      | Roller              | 4pcs | 11     | 1/4" Cushions              | 3pcs |
| 4      | Track               | 1pc  | 12     | Bottom Guide               | 1pc  |
| 5      | Door Panel          | 1pc  | 13     | End Block                  | 1pc  |
| 6      | F Seal              | 1pc  | 14     | Aluminium Water Guard      | 1pc  |
| 7      | Fixed Panel         | 1pc  | 15     | L Seal                     | 1pc  |
| 8      | V Seal              | 1pc  | 16     | Safety Bumper              | 1pc  |





Door inside left \*this configuration is illustrated in manual







Door inside right





Bar Installation: Mount wall bracket on high side of curb first. Level bar to mark opposite wall for second wall bracket.







### **♦** Safety Bumper Page



For configurations with shower head to the left insert safety bumpers into wall brackets as shown



For configurations with shower head to the right insert safety bumpers into wall brackets as shown



### ♦ Seal Page





Preferred method: aluminum water guard

Optional method: polycarbonate L-seal