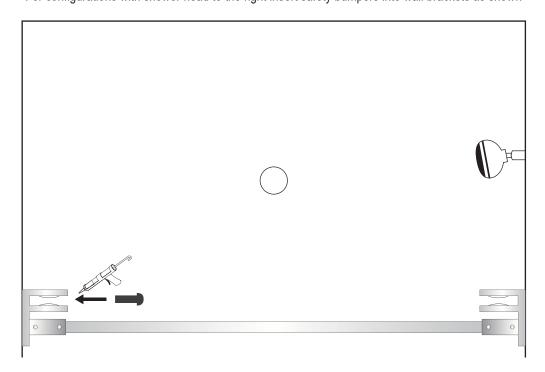

### **♦** Safety Bumper Page

For configurations with shower head to the left insert safety bumpers into wall brackets as shown

For configurations with shower head to the right insert safety bumpers into wall brackets as shown