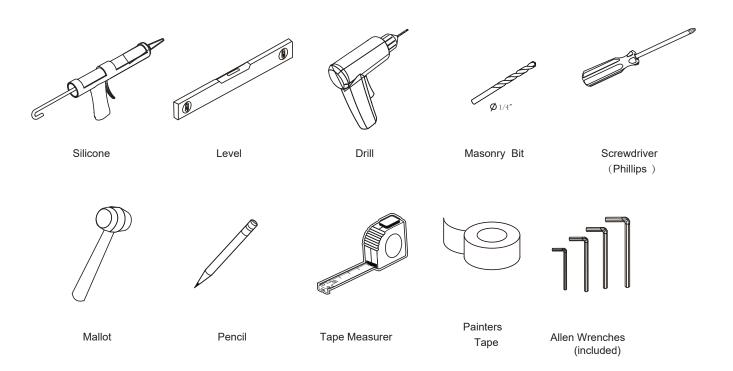

### **Tools Required**

This product is heavy and may require two people to install.

Congratulations on your purchase of your Eurotech Shower door, making your shower dreams come to life.