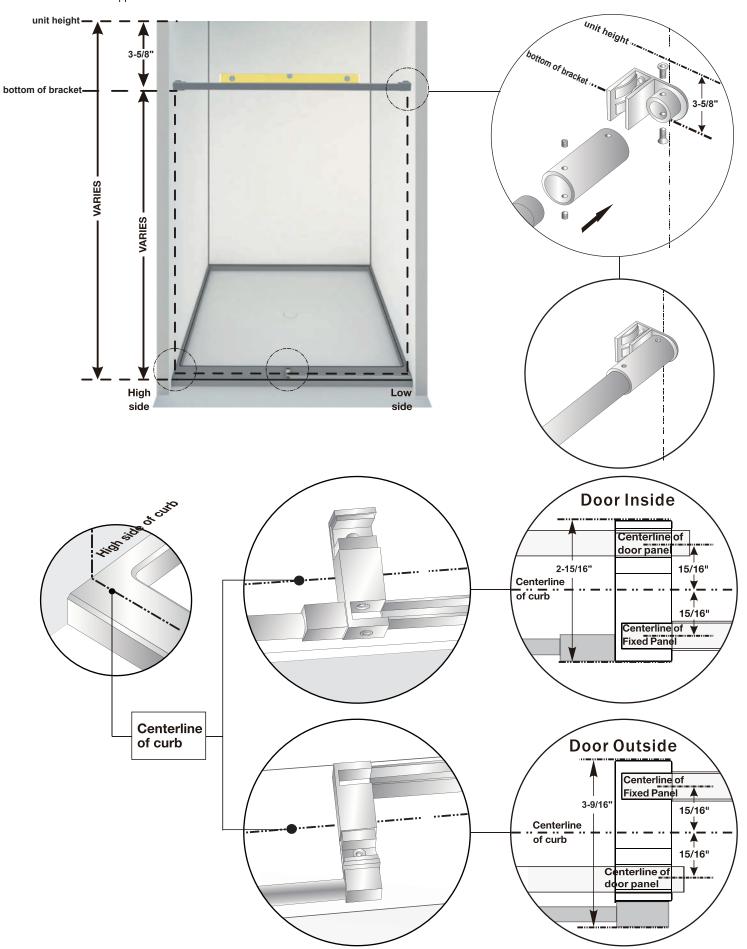

Door inside left \*this configuration is illustrated in manual

Door inside right

Bar Installation: Mount wall bracket on high side of curb first. Level bar to mark opposite wall for second wall bracket.