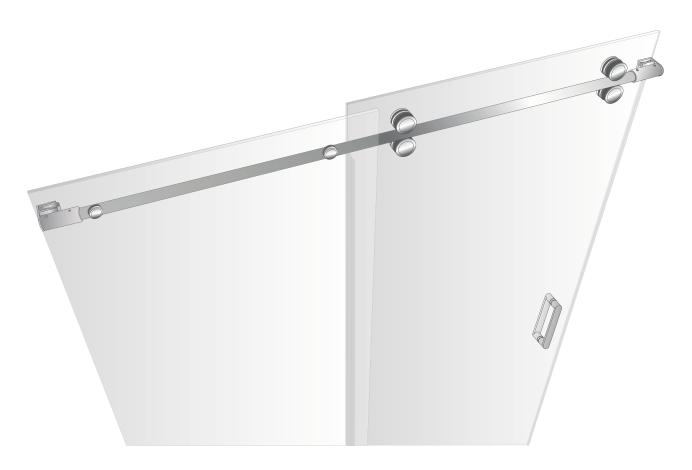

|--------|----------------------------|------|
| 1      | Wall Bracket        | 2pcs | 9      | Handle                     | 1pc  |
| 2      | Fixed Panel Holders | 2pcs | 10     | Aluminium Bottom U Channel | 1pc  |
| 3      | Roller              | 4pcs | 11     | 1/4" Cushions              | 3pcs |
| 4      | Track               | 1pc  | 12     | Bottom Guide               | 1pc  |
| 5      | Door Panel          | 1pc  | 13     | End Block                  | 1pc  |
| 6      | F Seal              | 1pc  | 14     | Aluminium Water Guard      | 1pc  |
| 7      | Fixed Panel         | 1pc  | 15     | L Seal                     | 1pc  |
| 8      | V Seal              | 1pc  | 16     | Safety Bumper              | 1pc  |





Door inside left \*this configuration is illustrated in manual







Door inside right





Bar Installation: Mount wall bracket on high side of curb first. Level bar to mark opposite wall for second wall bracket.







### **♦** Safety Bumper Page



For configurations with shower head to the left insert safety bumpers into wall brackets as shown



For configurations with shower head to the right insert safety bumpers into wall brackets as shown



### ♦ Seal Page





Preferred method: aluminum water guard

Optional method: polycarbonate L-seal