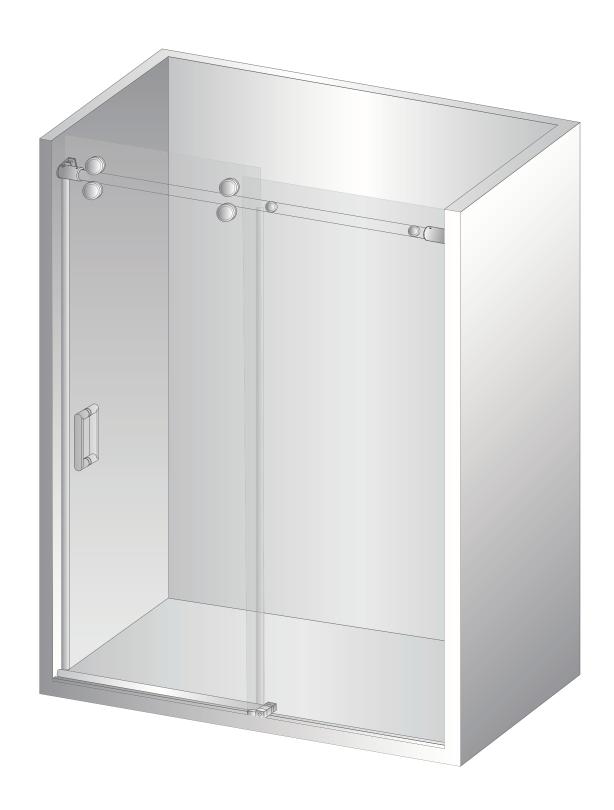

## **♦** Assembly Drawing

Door inside left \*this configuration is illustrated in manual

Door inside right

Bar Installation: Mount wall bracket on high side of curb first. Level bar to mark opposite wall for second wall bracket.