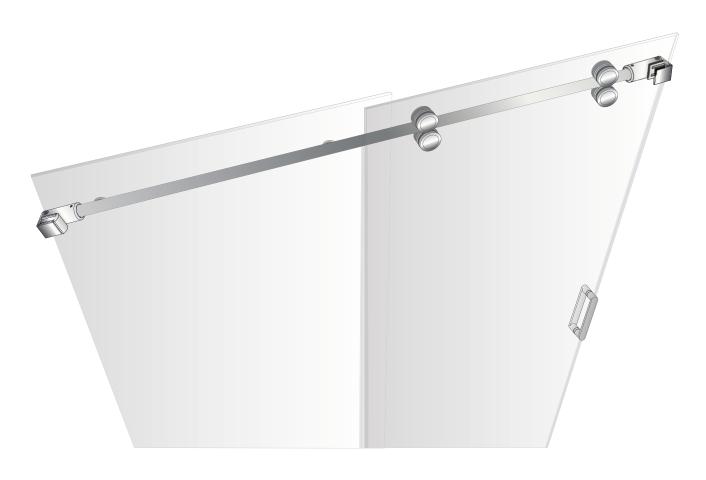

-----------------|------|
| 1      | Wall Bracket        | 2pcs | 9      | Handle                     | 1pc  |
| 2      | Fixed Panel Holders | 2pcs | 10     | Aluminium Bottom U Channel | 1pc  |
| 3      | Roller              | 4pcs | 11     | 1/4" Cushions              | 3pcs |
| 4      | Track               | 1pc  | 12     | Bottom Guide               | 1pc  |
| 5      | Door Panel          | 1pc  | 13     | End Block                  | 1pc  |
| 6      | F Seal              | 1pc  | 14     | Aluminium Water Guard      | 1pc  |
| 7      | Fixed Panel         | 1pc  | 15     | L Seal                     | 1pc  |
| 8      | V Seal              | 1pc  | 16     | Safety Bumper              | 1pc  |





Door inside left \*this configuration is illustrated in manual







Door inside right





Bar Installation: Mount wall bracket on high side of curb first. Level bar to mark opposite wall for second wall bracket.







### **♦** Safety Bumper Page



For configurations with shower head to the left insert safety bumpers into wall brackets as shown



For configurations with shower head to the right insert safety bumpers into wall brackets as shown



### ♦ Seal Page





Preferred method: aluminum water guard

Optional method: polycarbonate L-seal