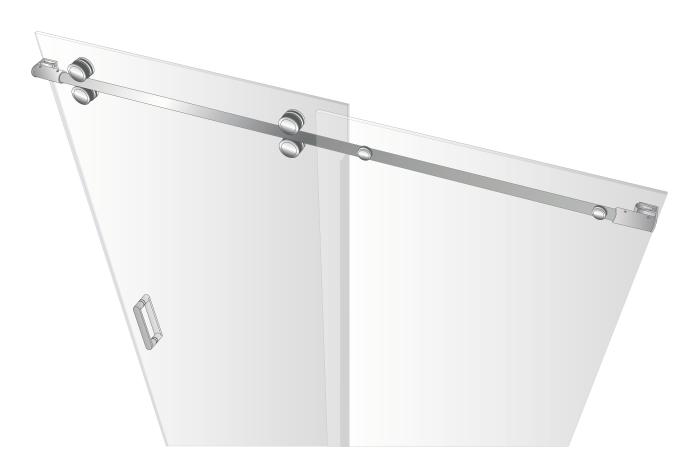

Door inside left \*this configuration is illustrated in manual

Door inside right

Bar Installation: Mount wall bracket on high side of curb first. Level bar to mark opposite wall for second wall bracket.