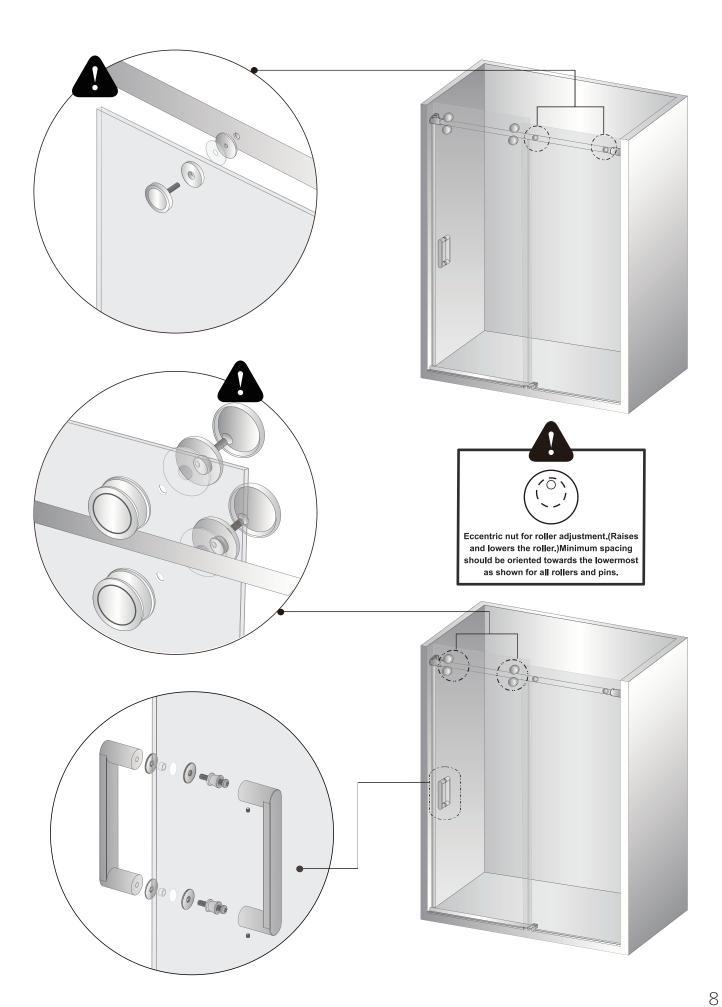

el Holders | 2pcs | 10     | Aluminium Bottom U Channel | 1pc  |
| 3      | Roller              | 4pcs | 11     | 1/4" Cushions              | 3pcs |
| 4      | Track               | 1pc  | 12     | Bottom Guide               | 1pc  |
| 5      | Door Panel          | 1pc  | 13     | End Block                  | 1pc  |
| 6      | F Seal              | 1pc  | 14     | Aluminium Water Guard      | 1pc  |
| 7      | Fixed Panel         | 1pc  | 15     | L Seal                     | 1pc  |
| 8      | V Seal              | 1pc  | 16     | Safety Bumper              | 1pc  |





Door inside left \*this configuration is illustrated in manual







Door inside right





Bar Installation: Mount wall bracket on high side of curb first. Level bar to mark opposite wall for second wall bracket.







### **♦** Safety Bumper Page



For configurations with shower head to the left insert safety bumpers into wall brackets as shown



For configurations with shower head to the right insert safety bumpers into wall brackets as shown



### ♦ Seal Page





Preferred method: aluminum water guard

Optional method: polycarbonate L-seal