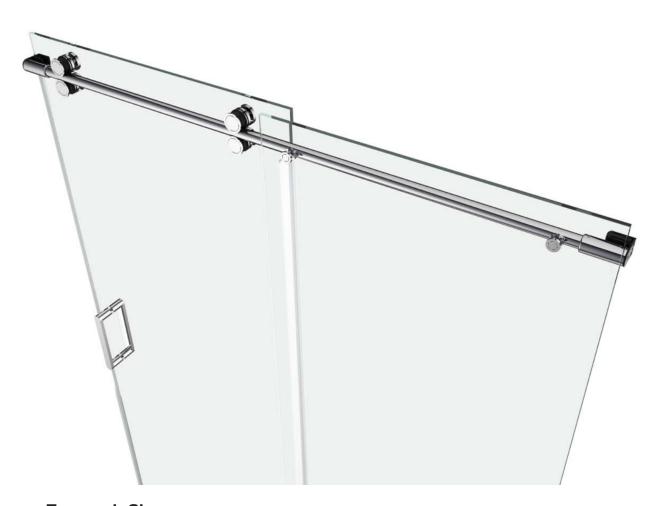

# **ROMA**

#### **EUROGLIDE FRAMELESS SINGLE SLIDING SHOWER DOOR**



#### **Eurotech Showers**

23532 Commerce Center Dr Building B Laguna Hills, CA 92653 949-716-4099 eurotechshowers.com









### **Tools Required**





This product is heavy and may require two people to install.



Congratulations on your purchase of your Eurotech Shower door, making your shower dreams come to life.

## **♦** Assembly Drawing





#### **PACKING LIST**

| PART # | DESCRIPTION         | Q'TY | PART # | DESCRIPTION                | Q'TY |
|--------|---------------------|------|--------|----------------------------|------|
| 1      | Wall Bracket        | 2pcs | 9      | Handle                     | 1pc  |
| 2      | Fixed Panel Holders | 2pcs | 10     | Aluminium Bottom U Channel | 1pc  |
| 3      | Roller              | 4pcs | 11     | 1/4" Cushions              | 3p